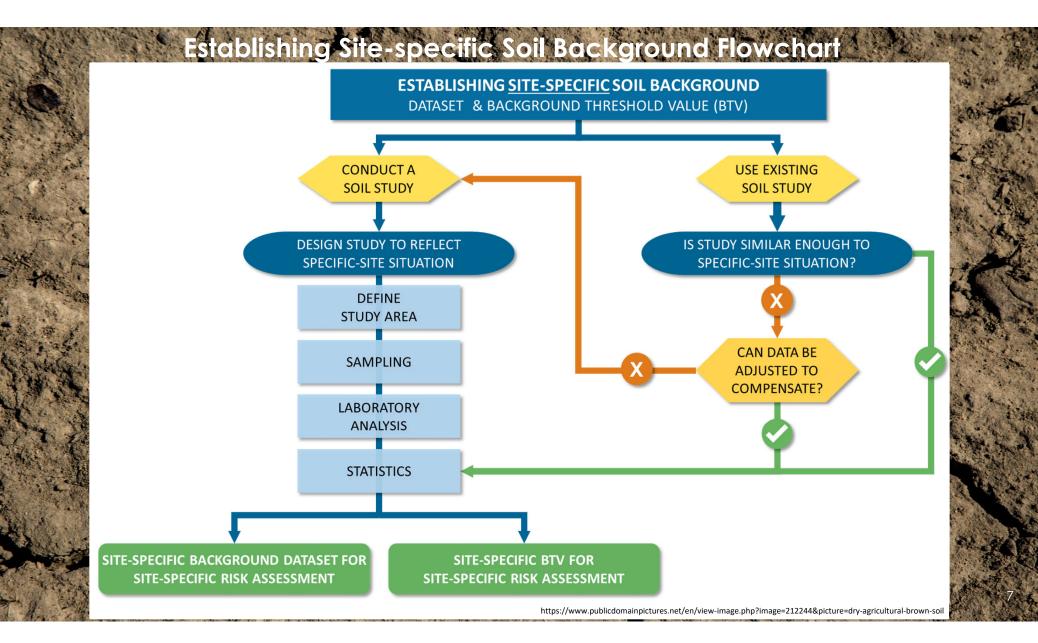

### SBR Training Videos

Image adapted from https://www.videoscribe.co/en/

https://www.publicdomainpictures.net/en/view-image.php?image=212244&picture=dry-agricultural-brown-soil