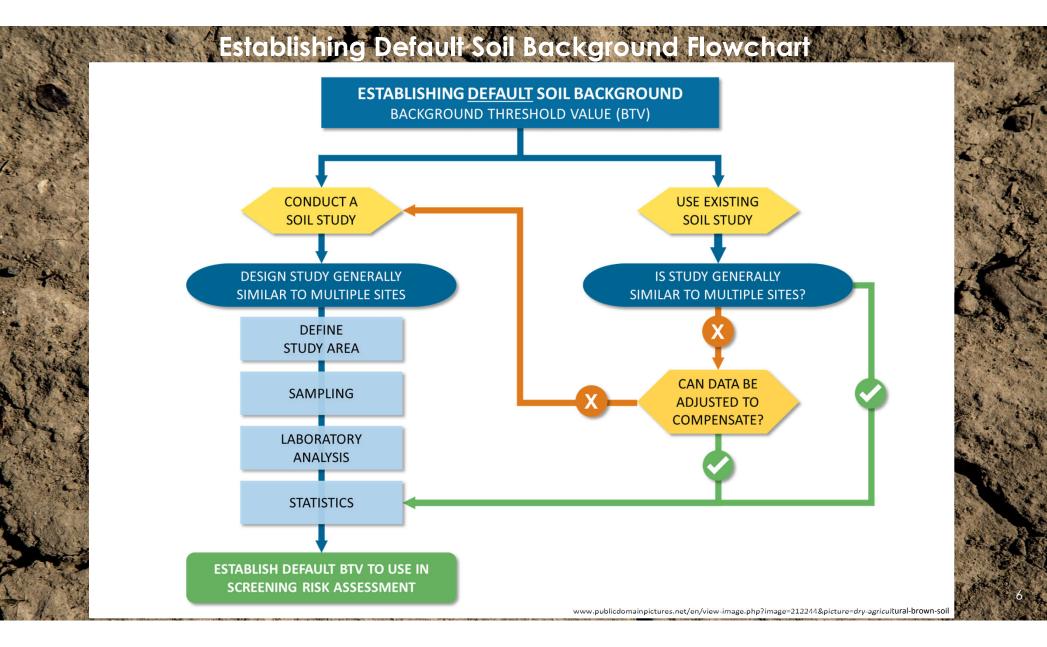

### SBR Training Videos

Image adapted from https://www.videoscribe.co/en/

https://www.publicdomainpictures.net/en/view-image.php?image=212244&picture=dry-agricultural-brown-soil