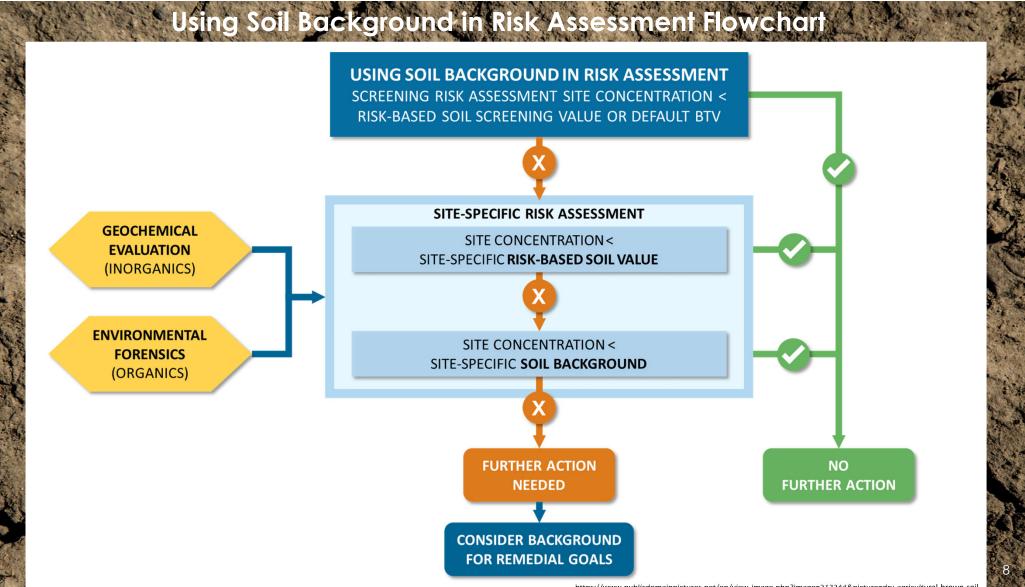

### SBR Training Videos

Image adapted from https://www.videoscribe.co/en/

https://www.publicdomainpictures.net/en/view-image.php?image=212244&picture=dry-agricultural-brown-soil