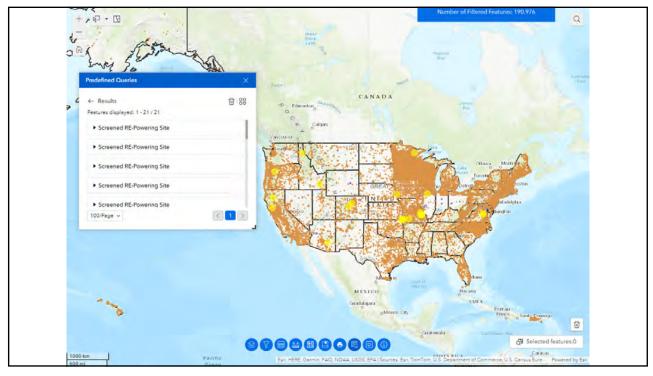

## **Layers Included in the Mapper**

- RE-Powering Sites
  - · Screened Sites
  - · Completed Project
- Geographic Boundaries
  - State
  - Counties
  - · American Indian Reservations
  - · Superfund Sites
  - Superfund Operable Units
  - · Superfund Institutional Control
- Infrastructure
  - · Electric Substations
  - Electric Transmission Lines
  - Power Plants
  - Transportation