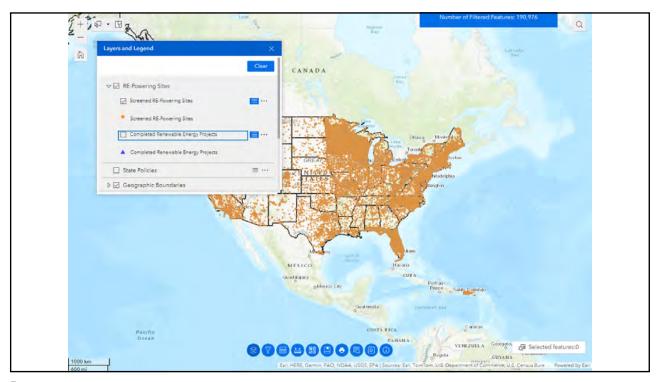

## **Layers Included in the Mapper**

- RE-Powering Sites
  - · Screened Sites
  - · Completed Project
- Geographic Boundaries
  - State
  - Counties
  - · American Indian Reservations
  - · Superfund Sites
  - Superfund Operable Units
  - · Superfund Institutional Control
- Infrastructure
  - · Electric Substations
  - Electric Transmission Lines
  - Power Plants
  - Transportation

- Physical Site Characteristics
  - Land Cover
  - · Slope/Hillshade
- Renewable Energy Resources
  - Solar
  - Wind
  - Biomass
- Electricity (Grid) Management/Planning Boundaries
  - Electric Retail Service
  - NERC Regions
  - Control Area (Balancing Authorities)
  - Independent System Operators
- Demographic Information (from EJScreen)