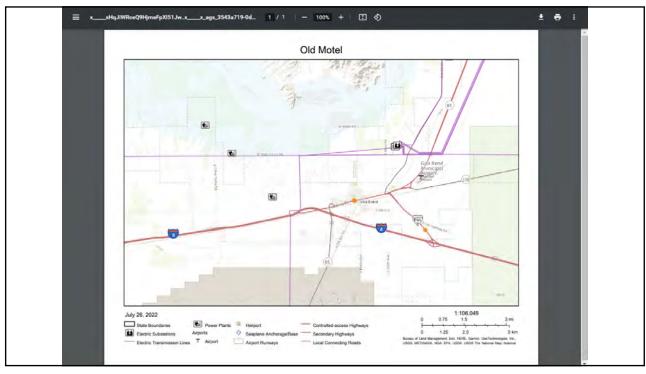

## **Layers Included in the Mapper**

- RE-Powering Sites
  - · Screened Sites
  - · Completed Project
- Geographic Boundaries
  - State
  - Counties
  - · American Indian Reservations
  - · Superfund Sites
  - Superfund Operable Units
  - · Superfund Institutional Control
- Infrastructure
  - · Electric Substations
  - Electric Transmission Lines
  - Power Plants
  - Transportation