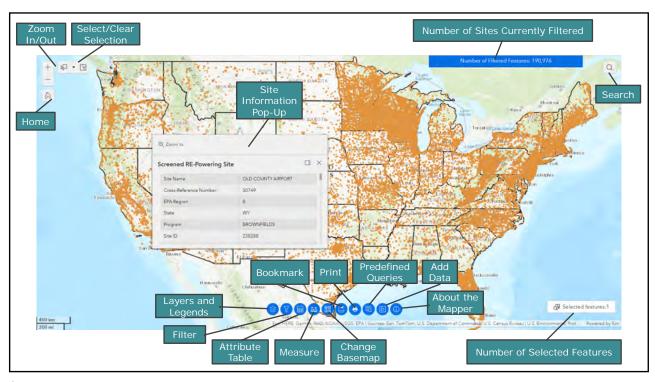

## **Layers Included in the Mapper**

- RE-Powering Sites
  - · Screened Sites
  - · Completed Project
- Geographic Boundaries
  - State
  - Counties
  - · American Indian Reservations
  - · Superfund Sites
  - Superfund Operable Units
  - · Superfund Institutional Control
- Infrastructure
  - · Electric Substations
  - Electric Transmission Lines
  - Power Plants
  - Transportation

- Physical Site Characteristics
  - Land Cover
  - · Slope/Hillshade
- Renewable Energy Resources
  - Solar
  - Wind
  - Biomass
- Electricity (Grid) Management/Planning Boundaries
  - Electric Retail Service
  - NERC Regions
  - Control Area (Balancing Authorities)
  - Independent System Operators
- Demographic Information (from EJScreen)