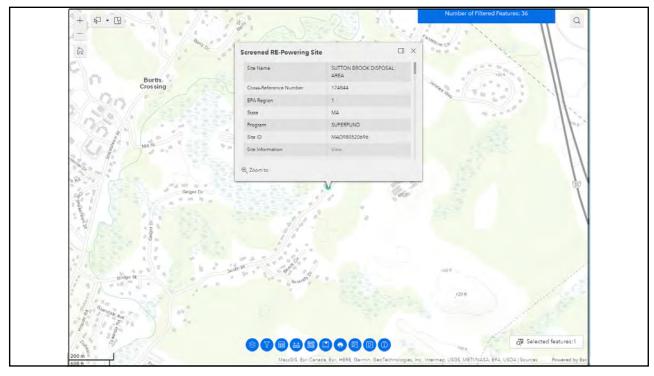

## **Layers Included in the Mapper**

- RE-Powering Sites
  - · Screened Sites
  - · Completed Project
- Geographic Boundaries
  - State
  - Counties
  - · American Indian Reservations
  - · Superfund Sites
  - Superfund Operable Units
  - · Superfund Institutional Control
- Infrastructure
  - · Electric Substations
  - Electric Transmission Lines
  - Power Plants
  - Transportation