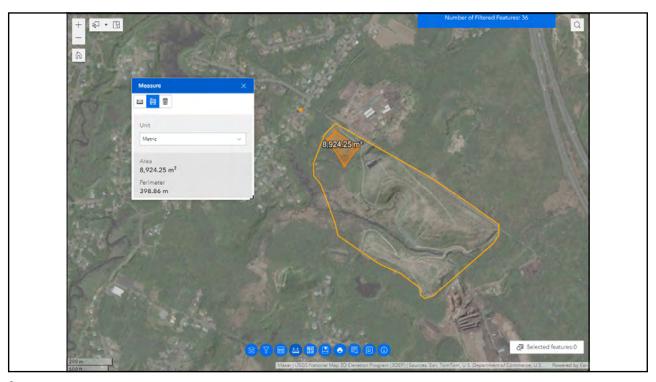

- Physical Site Characteristics
  - Land Cover
  - · Slope/Hillshade
- Renewable Energy Resources
  - Solar
  - Wind
  - Biomass
- Electricity (Grid) Management/Planning Boundaries
  - Electric Retail Service
  - NERC Regions
  - Control Area (Balancing Authorities)
  - Independent System Operators
- Demographic Information (from EJScreen)