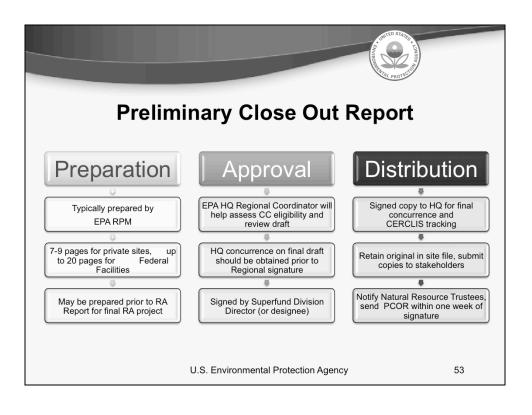

mit comments/questions and report technical problems, please use the ? Icon at the top of your screen. You can move forward/backward in the slides by using the single arrow buttons (left moves back 1 slide, right moves advances 1 slide). The double arrowed buttons will take you to 1<sup>st</sup> and last slides respectively. You may also advance to any slide using the numbered links that appear on the left side of your screen. The button with a house icon will take you back to main seminar page which displays our agenda, speaker information, links to the slides and additional resources. Lastly, the button with a computer disc can be used to download and save today's presentation materials.