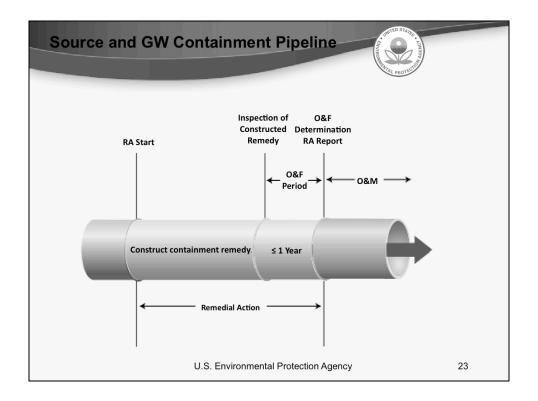

for Q&A breaks to ask questions or provide comments. To submit comments/questions and report technical problems, please use the ? Icon at the top of your screen. You can move forward/backward in the slides by using the single arrow buttons (left moves back 1 slide, right moves advances 1 slide). The double arrowed buttons will take you to 1<sup>st</sup> and last slides respectively. You may also advance to any slide using the numbered links that appear on the left side of your screen. The button with a house icon will take you back to main seminar page which displays our agenda, speaker information, links to the slides and additional resources. Lastly, the button with a computer disc can be used to download and save today's presentation materials.