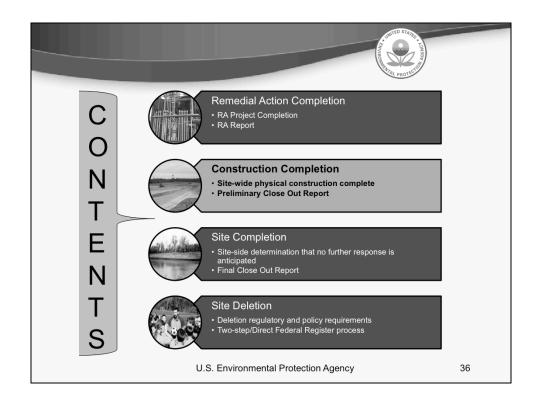

stions or provide comments. To submit comments/questions and report technical problems, please use the ? Icon at the top of your screen. You can move forward/backward in the slides by using the single arrow buttons (left moves back 1 slide, right moves advances 1 slide). The double arrowed buttons will take you to 1<sup>st</sup> and last slides respectively. You may also advance to any slide using the numbered links that appear on the left side of your screen. The button with a house icon will take you back to main seminar page which displays our agenda, speaker information, links to the slides and additional resources. Lastly, the button with a computer disc can be used to download and save today's presentation materials.