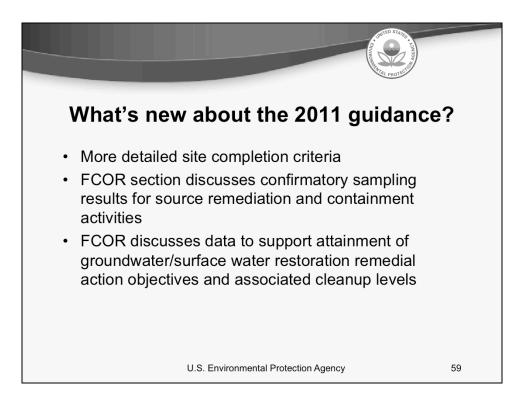

/questions and report technical problems, please use the ? Icon at the top of your screen. You can move forward/backward in the slides by using the single arrow buttons (left moves back 1 slide, right moves advances 1 slide). The double arrowed buttons will take you to 1<sup>st</sup> and last slides respectively. You may also advance to any slide using the numbered links that appear on the left side of your screen. The button with a house icon will take you back to main seminar page which displays our agenda, speaker information, links to the slides and additional resources. Lastly, the button with a computer disc can be used to download and save today's presentation materials.