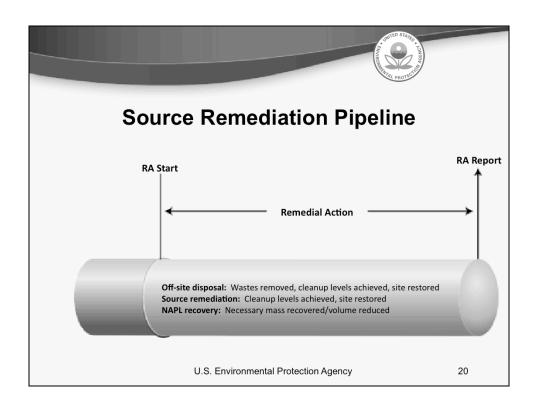

o wait for Q&A breaks to ask questions or provide comments. To submit comments/questions and report technical problems, please use the ? Icon at the top of your screen. You can move forward/backward in the slides by using the single arrow buttons (left moves back 1 slide, right moves advances 1 slide). The double arrowed buttons will take you to 1<sup>st</sup> and last slides respectively. You may also advance to any slide using the numbered links that appear on the left side of your screen. The button with a house icon will take you back to main seminar page which displays our agenda, speaker information, links to the slides and additional resources. Lastly, the button with a computer disc can be used to download and save today's presentation materials.