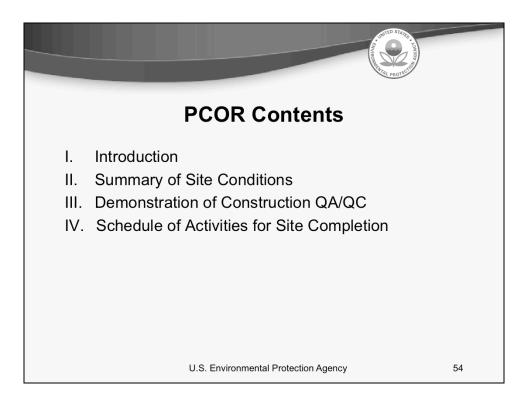

t comments/questions and report technical problems, please use the ? Icon at the top of your screen. You can move forward/backward in the slides by using the single arrow buttons (left moves back 1 slide, right moves advances 1 slide). The double arrowed buttons will take you to 1<sup>st</sup> and last slides respectively. You may also advance to any slide using the numbered links that appear on the left side of your screen. The button with a house icon will take you back to main seminar page which displays our agenda, speaker information, links to the slides and additional resources. Lastly, the button with a computer disc can be used to download and save today's presentation materials.