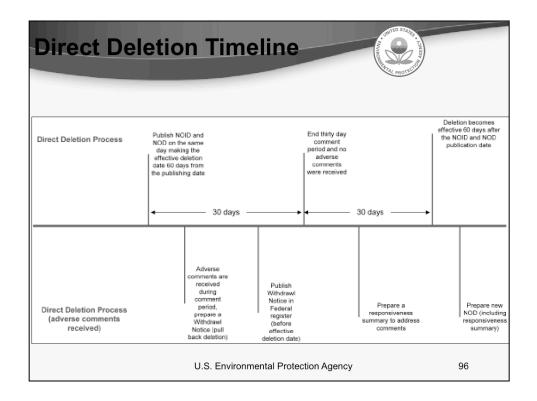

of your screen. You can move forward/backward in the slides by using the single arrow buttons (left moves back 1 slide, right moves advances 1 slide). The double arrowed buttons will take you to 1<sup>st</sup> and last slides respectively. You may also advance to any slide using the numbered links that appear on the left side of your screen. The button with a house icon will take you back to main seminar page which displays our agenda, speaker information, links to the slides and additional resources. Lastly, the button with a computer disc can be used to download and save today's presentation materials.