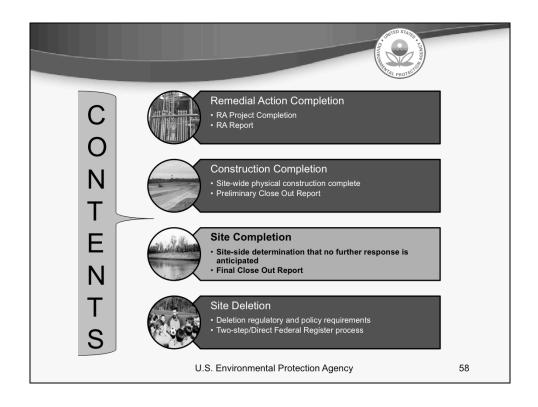

ts/questions and report technical problems, please use the ? Icon at the top of your screen. You can move forward/backward in the slides by using the single arrow buttons (left moves back 1 slide, right moves advances 1 slide). The double arrowed buttons will take you to 1<sup>st</sup> and last slides respectively. You may also advance to any slide using the numbered links that appear on the left side of your screen. The button with a house icon will take you back to main seminar page which displays our agenda, speaker information, links to the slides and additional resources. Lastly, the button with a computer disc can be used to download and save today's presentation materials.