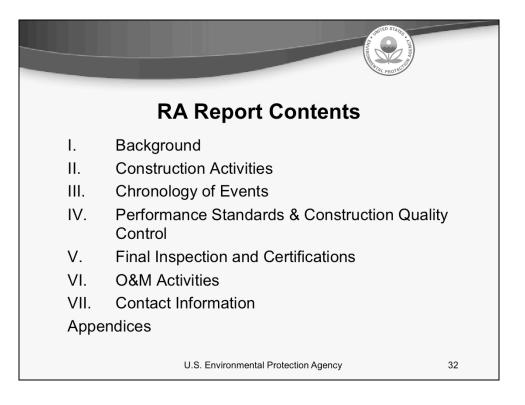

ask questions or provide comments. To submit comments/questions and report technical problems, please use the ? Icon at the top of your screen. You can move forward/backward in the slides by using the single arrow buttons (left moves back 1 slide, right moves advances 1 slide). The double arrowed buttons will take you to 1<sup>st</sup> and last slides respectively. You may also advance to any slide using the numbered links that appear on the left side of your screen. The button with a house icon will take you back to main seminar page which displays our agenda, speaker information, links to the slides and additional resources. Lastly, the button with a computer disc can be used to download and save today's presentation materials.