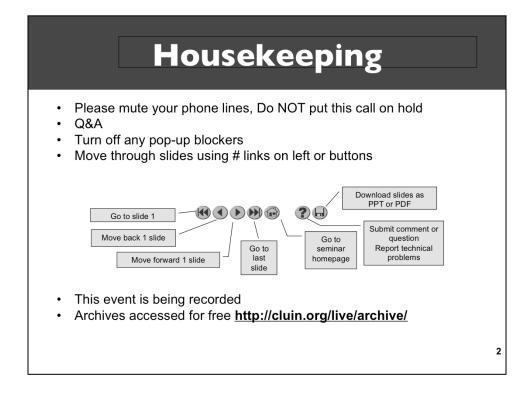

You should note that throughout the seminar, we will ask for your feedback. You do not need to wait for Q&A breaks to ask questions or provide comments. To submit comments/questions and report technical problems, please use the ? Icon at the top of your screen. You can move forward/backward in the slides by using the single arrow buttons (left moves back 1 slide, right moves advances 1 slide). The double arrowed buttons will take you to 1<sup>st</sup> and last slides respectively. You may also advance to any slide using the numbered links that appear on the left side of your screen. The button with a house icon will take you back to main seminar page which displays our agenda, speaker information, links to the slides and additional resources. Lastly, the button with a computer disc can be used to download and save today's presentation materials.