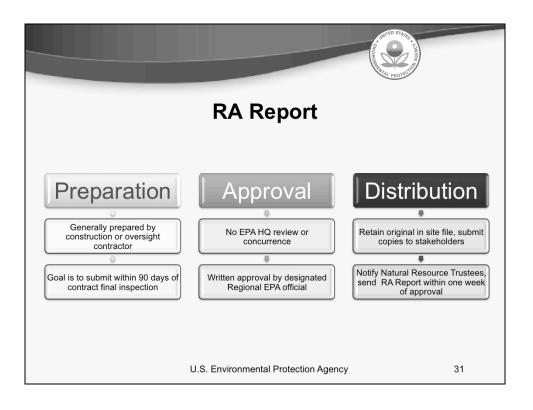

to ask questions or provide comments. To submit comments/questions and report technical problems, please use the ? Icon at the top of your screen. You can move forward/backward in the slides by using the single arrow buttons (left moves back 1 slide, right moves advances 1 slide). The double arrowed buttons will take you to 1<sup>st</sup> and last slides respectively. You may also advance to any slide using the numbered links that appear on the left side of your screen. The button with a house icon will take you back to main seminar page which displays our agenda, speaker information, links to the slides and additional resources. Lastly, the button with a computer disc can be used to download and save today's presentation materials.