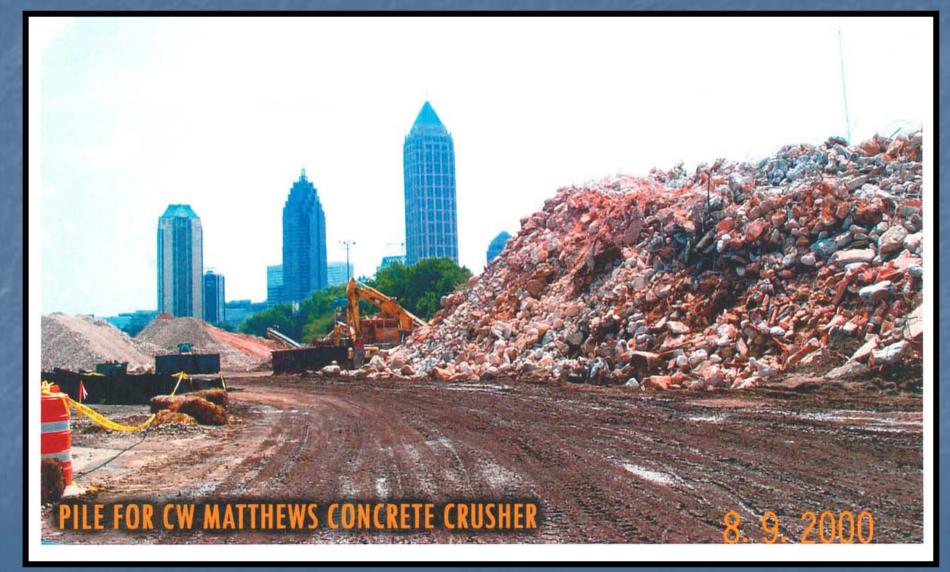

#### Environmental Accomplishments

- Remediation of 100 Year Old Steel Mill Site Completed in 2001.
- 9,000 Truck Loads of Contaminated
   Material Removed.
- 132,000 Cubic Yards of Concrete was Recycled.
- Compliance with all Remediation Monitoring Requirements