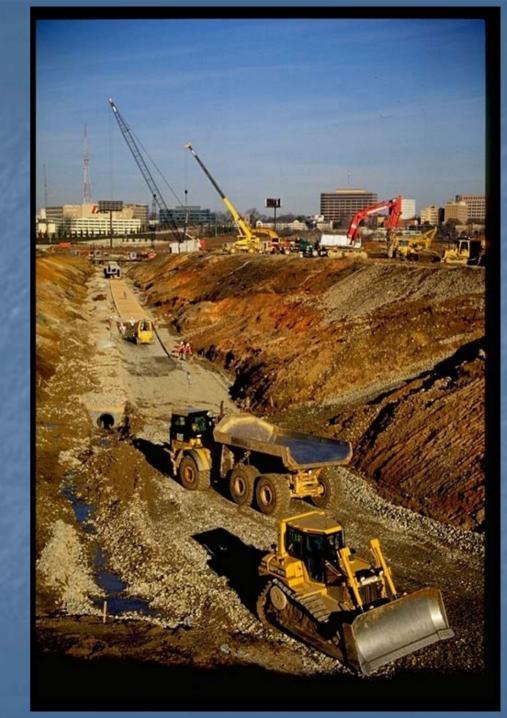

### Remediation Plan

- Removal of 'Hot Spots' of contamination
  - Installation of groundwater interception wells
    - Installation of barriers to eliminate pathways of exposure

## Removal of Hotspots