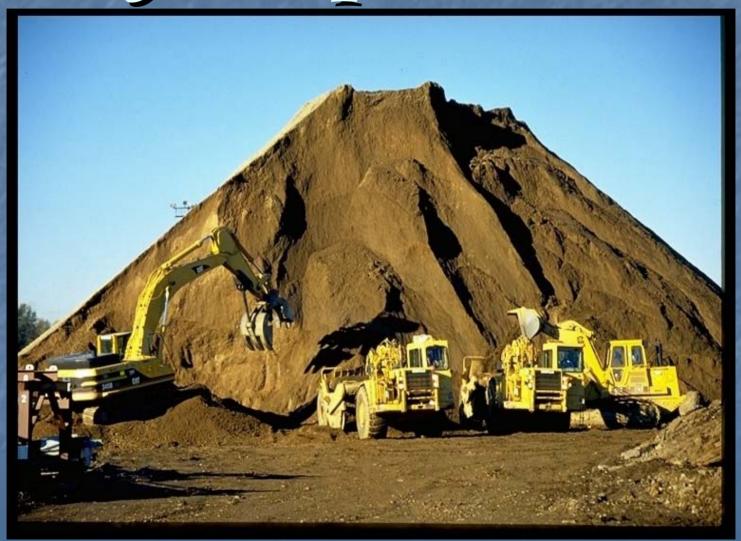

s: Mega Sites



#### Atlantic Station LLC, Atlanta, Georgia USA

14 June 2005

Hilburn O. Hillestad, Ph.D. Senior Vice President/ Partner

#### Atlantic Steel 1901 – 1998





### Why Atlantic Station?

Location

Urban Sprawl

Transportation



#### Urban Sprawl

- Consumption of raw land
- Outside existing service areas
- Dependence on automobiles



#### But First, Let Us Remediate!





Note: Pit Structure

#### Contamination Issues

Petroleum Byproducts

Some Heavy Metals

Groundwater



### Remediation Plan

- Removal of 'Hot Spots' of contamination
  - Installation of groundwater interception wells
    - Installation of barriers to eliminate pathways of exposure

## Removal of Hotspots



## Removal of Hotspots



# Interception Wells



# Interception Wells



## Soft Cap Barrier



## Hard Cap Barrier



Worker Exposure Protocols



## Future Remediation Performance

- Maintenance of groundwater interception system
  - Maintenance of barriers
    - Conservation EasementInstitutional Controls

#### Environmental Accomplishments

- Remediation of 100 Year Old Steel Mill Site Completed in 2001.
- 9,000 Truck Loads of Contaminated
   Material Removed.
- 132,000 Cubic Yards of Concrete was Recycled.
- Compliance with all Remediation Monitoring Requirements





## Project's Economic Profile



- Largest Construction Project Underway in Georgia
- More than 1,500 Workers
- \$8 Million Per Month in Retail Construction
- 12 Million Square Feet Build-out

## Project's Economic Profile

25K New Jobs

■10K New Residents

\$835M in New Income

\$480M in New Retail Sales



####